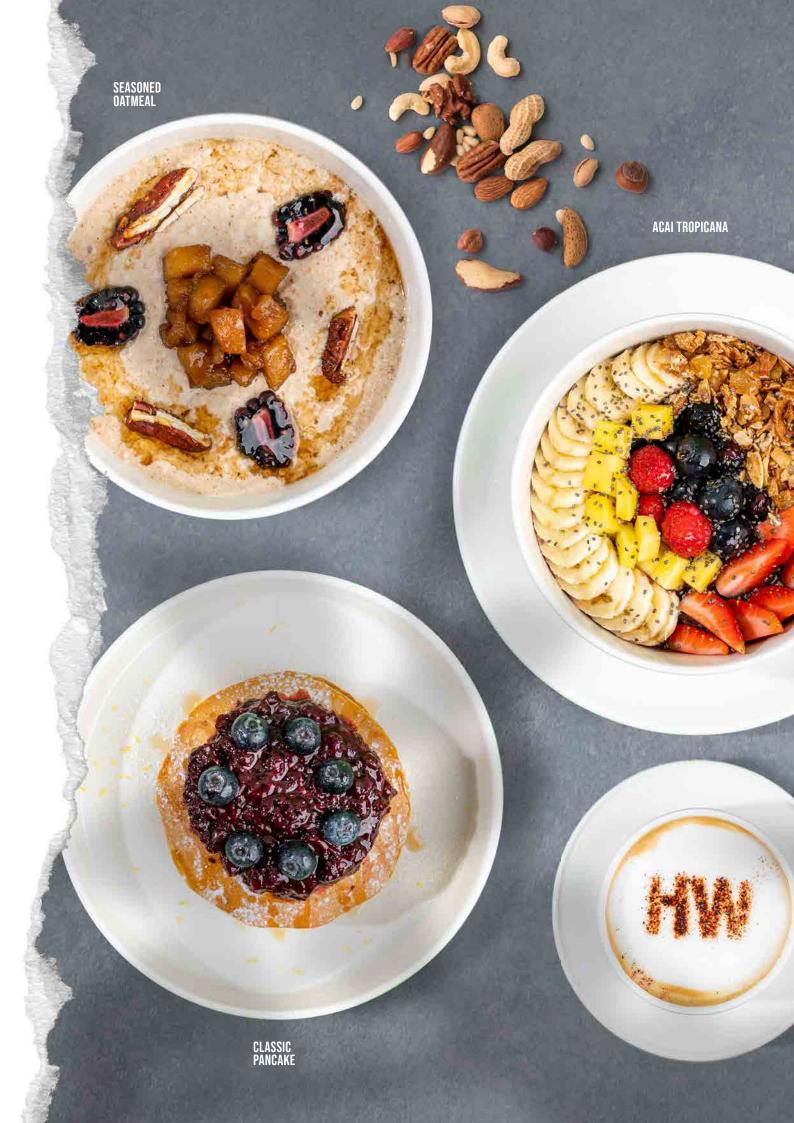

## **SWEET BITES**

| ACAI TROPICANA                                                                                          | 62         |
|---------------------------------------------------------------------------------------------------------|------------|
| Acai berry topped with strawberry, raspberry, mango, ch<br>seeds, blackberry, banana and granola.       |            |
| P 7   F 13.53   C 32   KCAL 285 ○                                                                       | $\oslash$  |
| FRUIT SALAD                                                                                             | 49         |
| Mix of orange, kiwi, grape, strawberry, blueberry and blackberry.                                       |            |
| P 2.57   F 11.22   C 76.58   KCAL 298.07                                                                |            |
| GRANOLA BOWL                                                                                            | 42         |
| Homemade granola served with mixed berries, berry compote, cinnamon, chia seeds and Greek yogurt.       |            |
| P 12.33   F 7.82   C 40.86  KCAL 329.43                                                                 | $\otimes$  |
| SEASONED OATMEAL<br>Your choice of hot or cold.                                                         | 39         |
| Steel-cut oats soaked in almond milk, cinnamon, apple, pecan nuts, blackberry. Served with maple syrup. |            |
| P 12.33   F 7.82   C 40.86  KCAL 329.43                                                                 | $\Diamond$ |
| ADD A SCOOP OF CORE WHEY PROTEIN<br>P 7.451   F9.14   C65.44   KCAL396.83                               | 12         |
| CLASSIC PANCAKE                                                                                         | 45         |
| P 14.14  F 2.2   C 69.74   KCAL 421.88                                                                  | 0          |
| CLASSIC PANCAKE SERVED WITH YOUR<br>Choice of                                                           |            |
| ORGANIC MAPLE SYRUP<br>P 0.02   F 0   C 33.52   KCAL 130                                                |            |
| <b>CHOCOLATE GANACHE</b><br>P 1.12   F 0   C 27.65   KCAL 122.40                                        |            |
| MIX BERRY COMPOTE WITH<br>LEMON FROSTING                                                                |            |