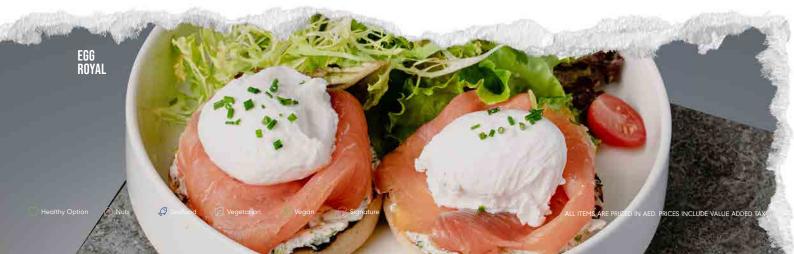

## EGGS ROYAL

39

52

69

42

39

Two poached eggs served on a toasted English muffin with confit lemon cream cheese, smoked salmon and Hollandaise sauce served with mixed green salad.

P 25.74 | F 2.19 | C 30.35 | KCAL 368.01