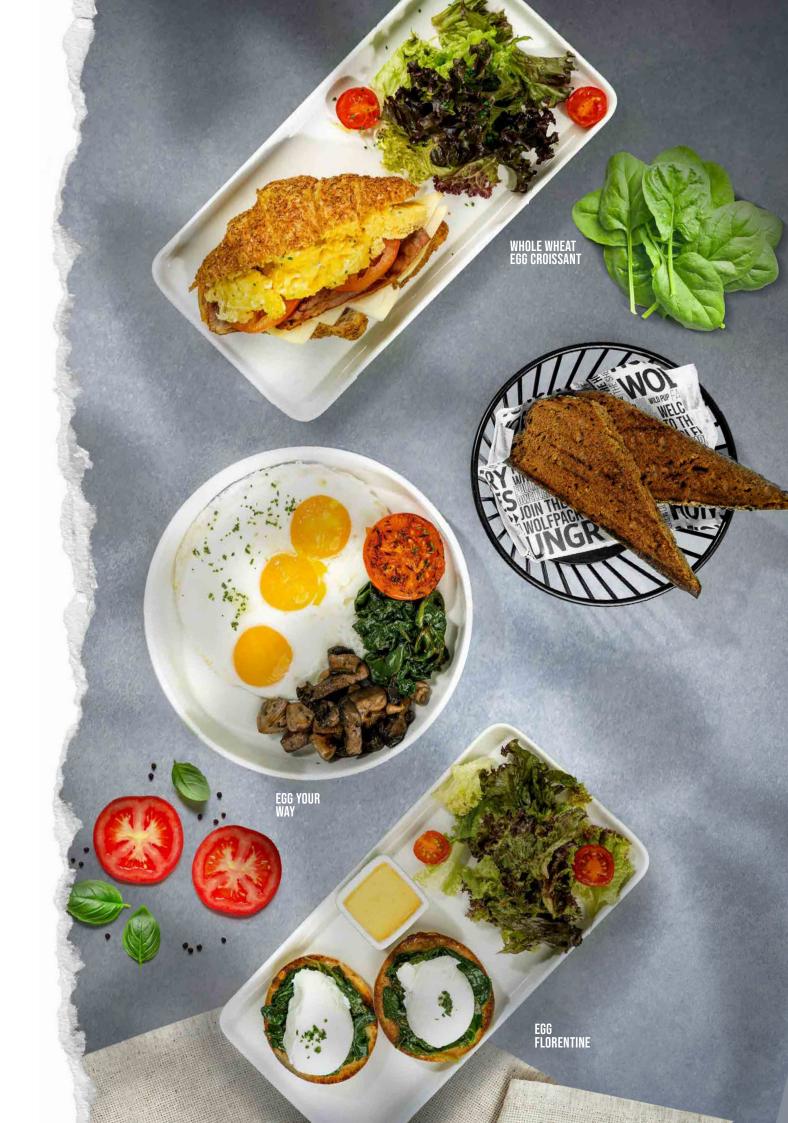

## EGG YOUR WAY

Three eggs (your choice of poached, sunny side-up, scrambled, omelette or boiled). Served with toasted multigrain sourdough, sautéed mushrooms, grilled tomato and sautéed spinach.

P 19.19 | F 3.53 | C 40.93 | KCAL 372.69

#### **EGGS FLORENTINE**

Two poached eggs served on a toasted English muffin with sautéed spinach and Hollandaise sauce served with mixed green salad.

P 19.33 | F 2.54 | C 31.76 | KCAL 310.88

## WHOLE WHEAT EGG CROISSANT

Whole wheat croissant filled with two scrambled eggs, turkey, tomato and Swiss cheese. Served with a mixed green salad.

P 25.40 | F 7.65 | C 31.22 | KCAL 476.98

47

<u>19</u>

Ø

47