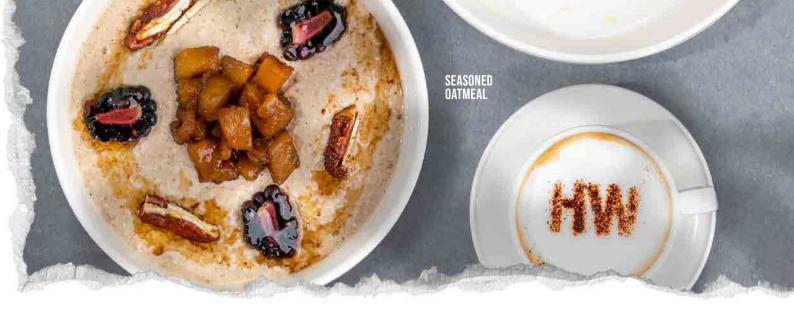

## **SWEET BITES**

| ACAI TROPICANA                                                                                          | 62         |
|---------------------------------------------------------------------------------------------------------|------------|
| Acai berry topped with strawberry, raspberry, mango, ch<br>seeds, blackberry, banana and granola.       |            |
| P 7   F 13.53   C 32   KCAL 285 ○                                                                       | $\oslash$  |
| FRUIT SALAD                                                                                             | 49         |
| Mix of orange, kiwi, grape, strawberry, blueberry and blackberry.                                       |            |
| P 2.57   F 11.22   C 76.58   KCAL 298.07                                                                |            |
| GRANOLA BOWL                                                                                            | 42         |
| Homemade granola served with mixed berries, berry compote, cinnamon, chia seeds and Greek yogurt.       |            |
| P 12.33   F 7.82   C 40.86  KCAL 329.43                                                                 | $\otimes$  |
| SEASONED OATMEAL<br>Your choice of hot or cold.                                                         | 39         |
| Steel-cut oats soaked in almond milk, cinnamon, apple, pecan nuts, blackberry. Served with maple syrup. |            |
| P 12.33   F 7.82   C 40.86  KCAL 329.43                                                                 | $\Diamond$ |
| ADD A SCOOP OF CORE WHEY PROTEIN<br>P 7.451   F9.14   C65.44   KCAL396.83                               | 12         |
| CLASSIC PANCAKE                                                                                         | 45         |
| P 14.14  F 2.2   C 69.74   KCAL 421.88                                                                  | 0          |
| CLASSIC PANCAKE SERVED WITH YOUR<br>Choice of                                                           |            |
| ORGANIC MAPLE SYRUP<br>P 0.02   F 0   C 33.52   KCAL 130                                                |            |
| <b>CHOCOLATE GANACHE</b><br>P 1.12   F 0   C 27.65   KCAL 122.40                                        |            |
| MIX BERRY COMPOTE WITH<br>LEMON FROSTING                                                                |            |