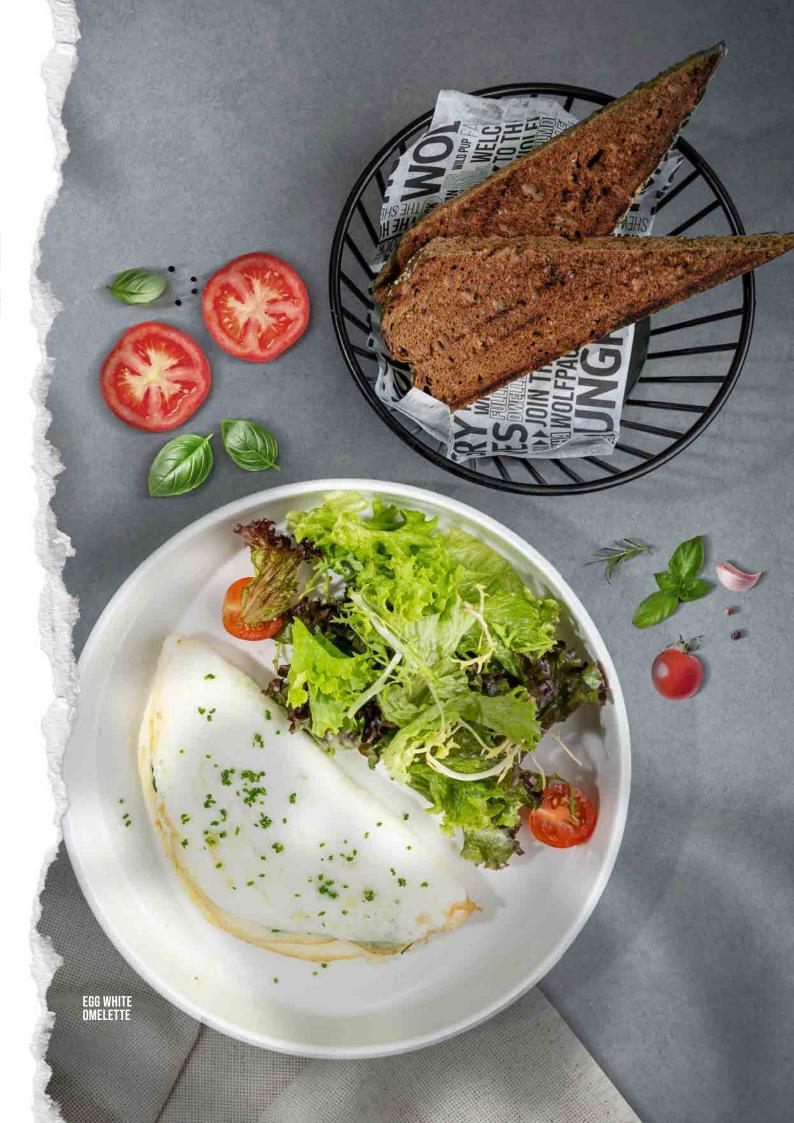

## EGG WHITE OMELETTE

Four egg white omelette stuffed with feta cheese and spinach. Served with mixed green salad and toasted multigrain sourdough bread.

P 25.93| F 1.93 | C 34.99 | KCAL 282.90