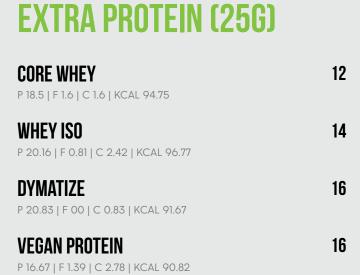

# ADD A SCOOP OF CORE WHEY PROTEIN

P 7.451 | F9.14 | C65.44 | KCAL396.83

12

# **PB SHAKE** 35 Peanut butter, banana, vanilla whey protein, almond milk, sea salt, honey and granola. P 37.22 | F 4.5 | C 46.53 | KCAL 597.00 **IGNITE** 38 Mixed berries, skimmed milk, vanilla whey protein, honey and yoghurt. P 28.98 | F 3.1 | C 31.93 | KCAL 254.25 **ACAI SHAKE** 39 Frozen acai, mixed berries, fresh orange fresh, banana and vanilla whey protein. P 23.49 | F 2.3 | C 37 | KCAL 264.6 35 APPLE SHAKE Red apple, skimmed milk, vanilla whey protein, roasted flax seeds and cinnamon powder. P 27.5 | F 2.5 | C 21.75 | KCAL 211.8 **MATCHA SHAKE** 39 Mango pulp, ginger, lemon, cashew nuts, matcha, coconut milk and vanilla whey protein. P 28 | F 0.2 | C 13 | KCAL 226 **EXTRA PROTEIN (25G)** 12 **CORE WHEY** P 18.5 | F 1.6 | C 1.6 | KCAL 94.75