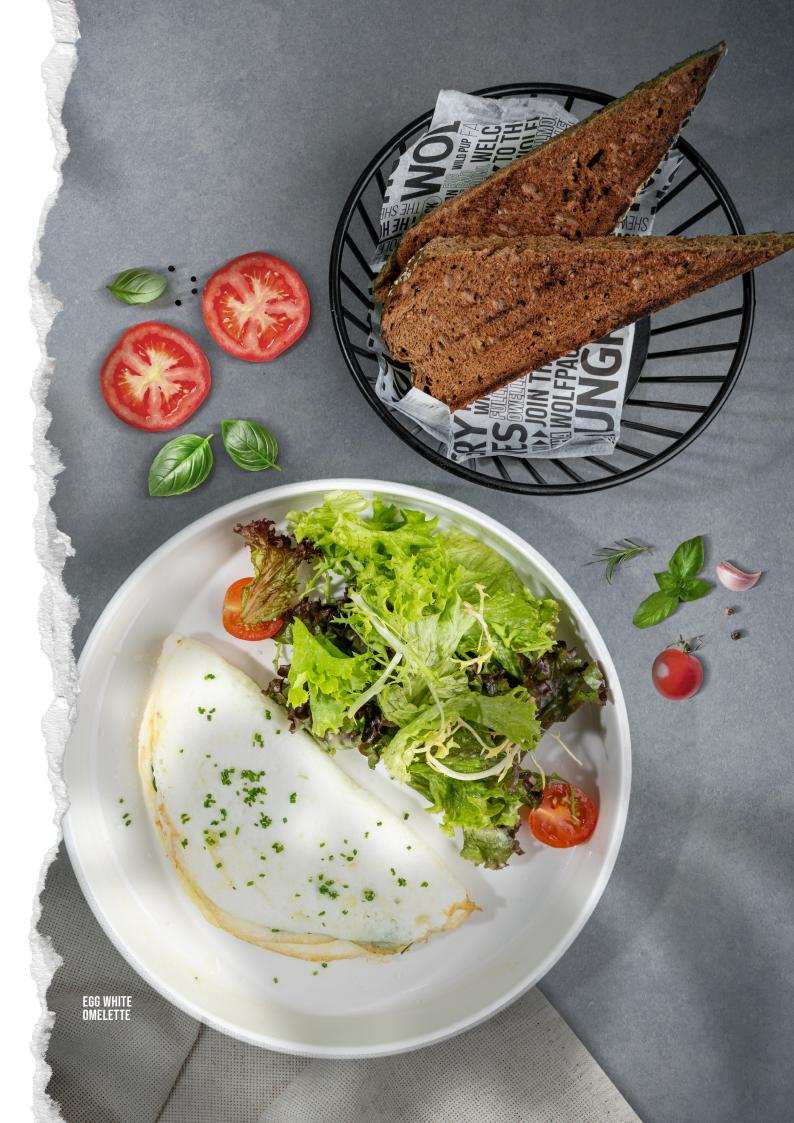

## **EGG WHITE OMELETTE**

Four egg white omelette stuffed with feta cheese and spinach. Served with mixed green salad and toasted multigrain sourdough bread.

P 25.93| F 1.93 | C 34.99 | KCAL 282.90