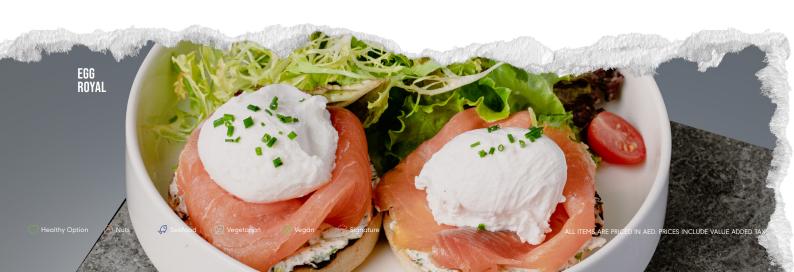

## EGGS ROYAL

Two poached eggs served on a toasted English muffin with confit lemon cream cheese, smoked salmon and Hollandaise sauce served with mixed green salad.

P 25.74 | F 2.19 | C 30.35 | KCAL 368.01