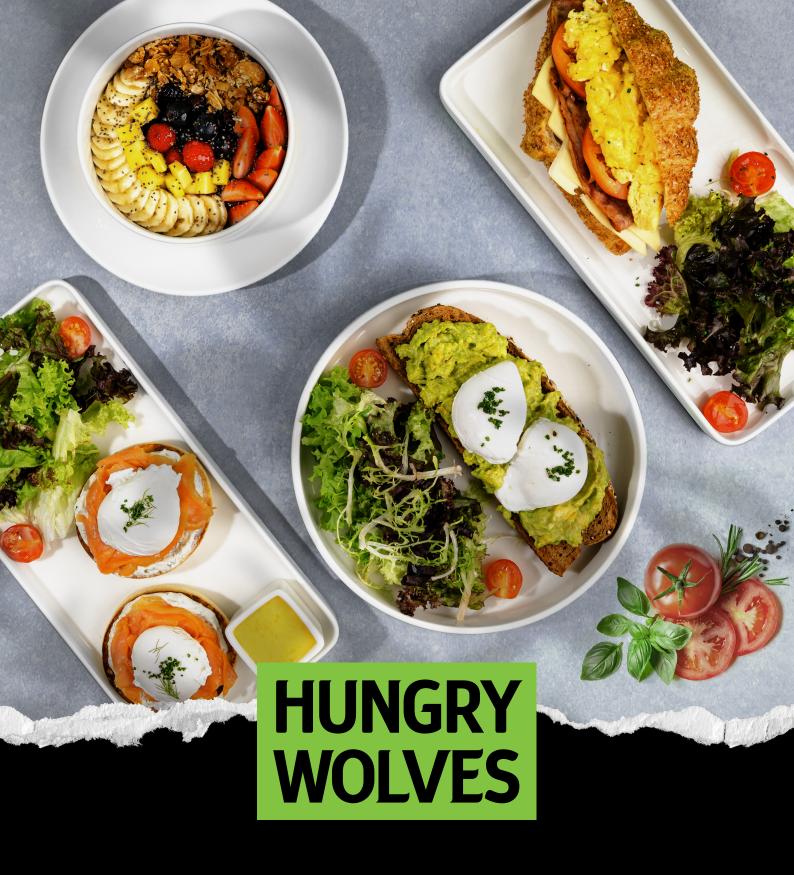

**BREAKFAST** 



# **HUNGRY TOAST**

# **AVO-TOAST**

Crushed avocado served on toasted multi grain sourdough bread with two poached eggs and mixed green salad.

P 18.51 | F 3.09 | C 43.89 | KCAL 449.25

39

52

69

# **HUNGRY WOLVES PROTEIN TARTINE**

Toasted multi-grain bread topped with crushed avocado, smoked salmon, two poached eggs, pesto sauce and

P 27.73 | F 2.83 | C 36.98 | KCAL 487.04

### 000

# **EGGS CORNER**

## STEAK AND EGGS

Grass-fed striploin steak slices, three scrambled eggs. Served with sautéed mushrooms, spinach, roasted tomato and toasted multi-grain sourdough bread.

P 29.99 | F 1.98 | C 38.93 | KCAL 372.69

# 42

## **EGG WHITE OMELETTE**

Four egg white omelette stuffed with feta cheese and spinach. Served with mixed green salad and toasted multigrain sourdou