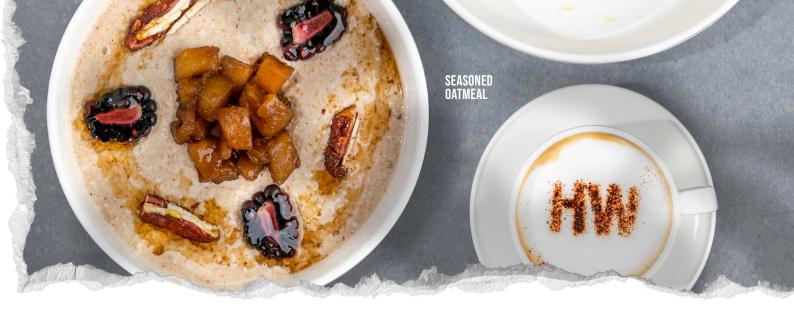

## SEASONED OATMEAL

Your choice of hot or cold.

Steel-cut oats soaked in almond milk, cinnamon, apple, pecan nuts, blackberry. Served with maple syrup.

P 12.33 | F 7.82 | C 40.86 | KCAL 329.43