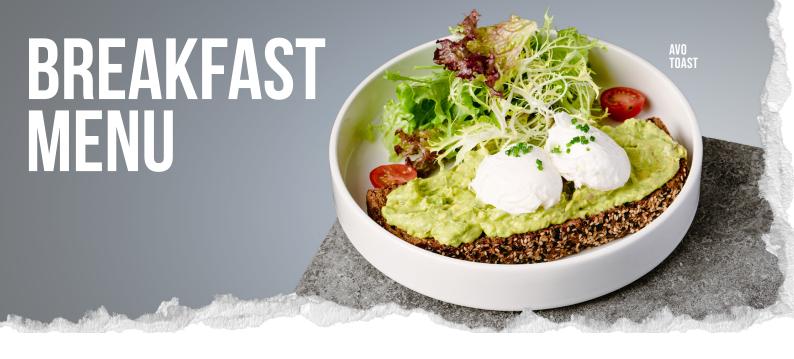

# **AVO-TOAST**

Crushed avocado served on toasted multi grain sourdough bread with two poached eggs and mixed green salad.

P 18.51 | F 3.09 | C 43.89 | KCAL 449.25

39

52

69