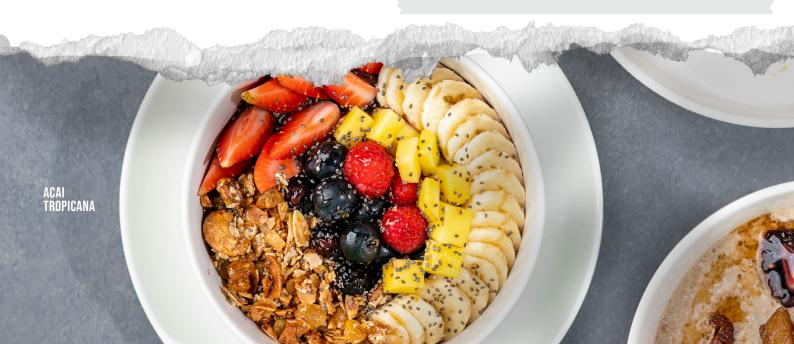

# **ACAI TROPICANA**

Acai berry topped with strawberry, raspberry, mango, chia seeds, blackberry, banana and granola.

P 7 | F 13.53 | C 32 | KCAL 285