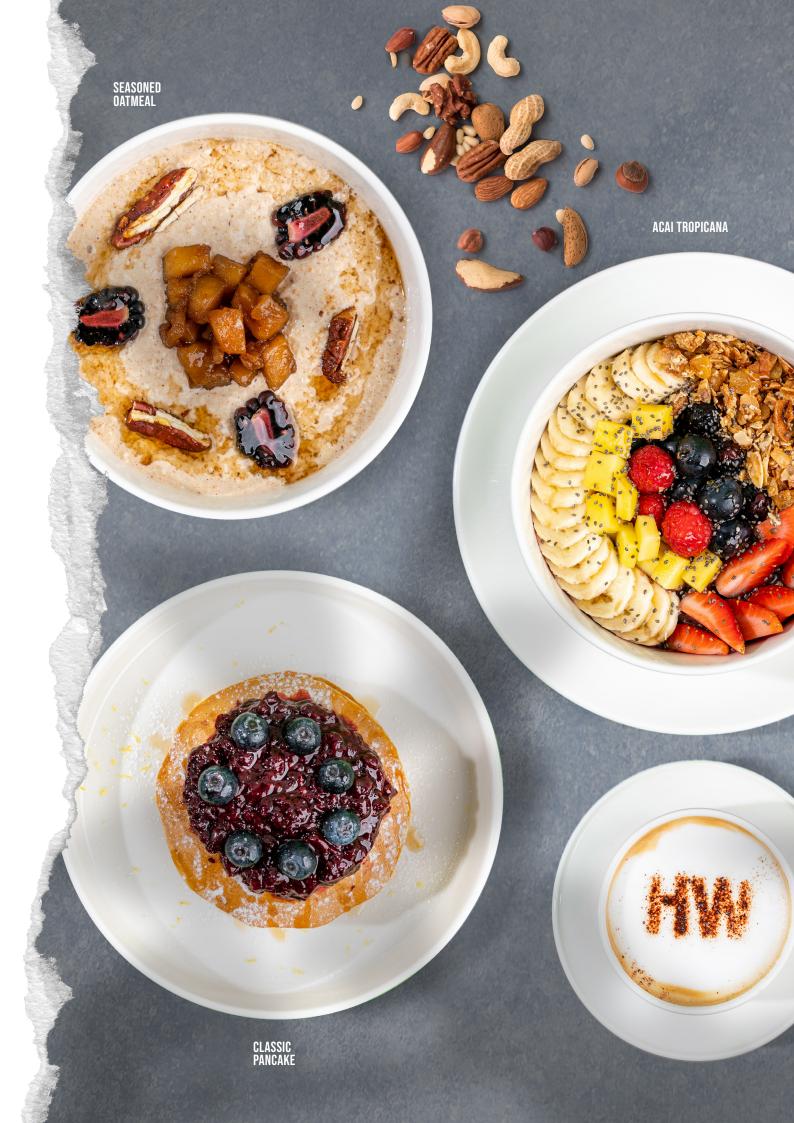

## SEASONED OATMEAL

Your choice of hot or cold.

Steel-cut oats soaked in almond milk, cinnamon, apple, pecan nuts, blackberry. Served with maple syrup.

P 12.33 | F 7.82 | C 40.86 | KCAL 329.43

## CLASSIC PANCAKE

P 14.14| F 2.2 | C 69.74 | KCAL 421.88

45

**CLASSIC PANCAKE SERVED WITH YOUR CHOICE OF** 

# **ACAI TROPICANA**

Acai berry topped with strawberry, raspberry, mango, chia seeds, blackberry, banana and granola.

P 7 | F 13.53 | C 32 | KCAL 285