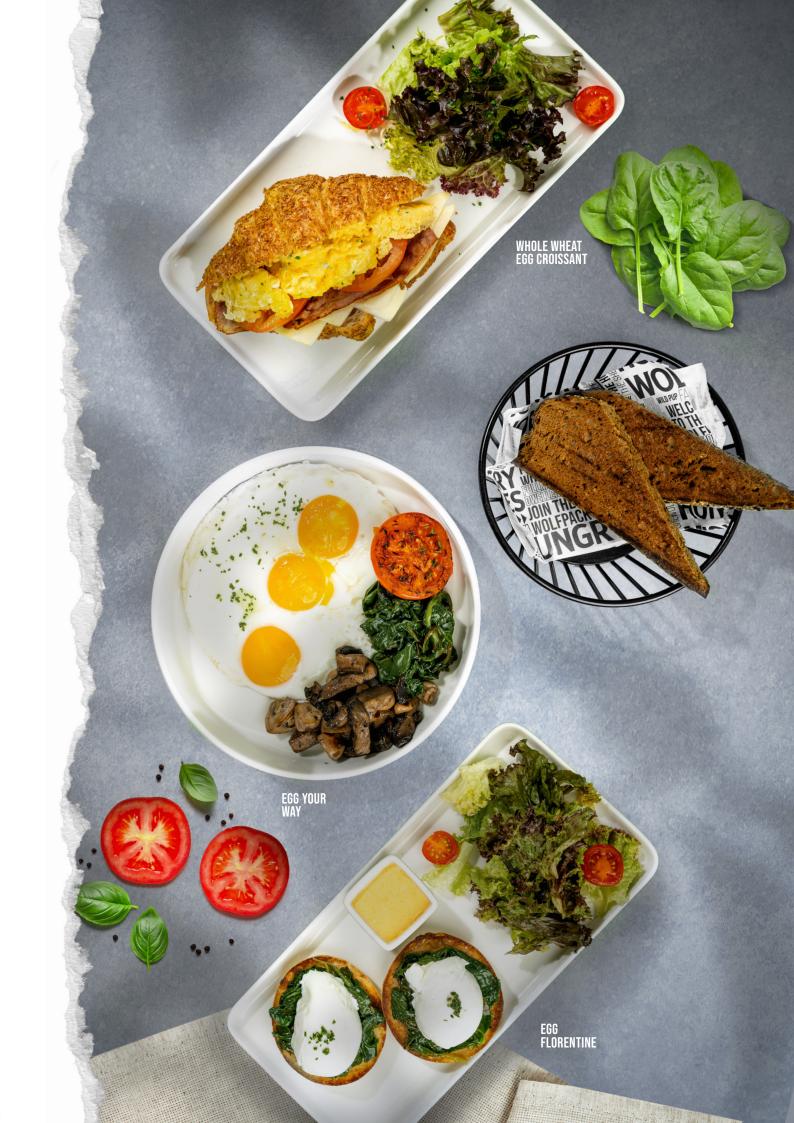

# WHOLE WHEAT EGG CROISSANT

Whole wheat croissant filled with two scrambled eggs, turkey, tomato and Swiss cheese. Served with a mixed green salad.

P 25.40 | F 7.65 | C 31.22 | KCAL 476.98

47

55

47

<u> 19</u>

# **EGGS FLORENTINE**

Two poached eggs served on a toasted English muffin with sautéed spinach and Hollandaise sauce served with mixed

P 19.33 | F 2.54 | C 31.76 | KCAL 310.88

# **EGG YOUR WAY**

Three eggs (your choice of poached, sunny side-up, scrambled, omelette or boiled). Served with toasted multigrain sourdough, sautéed mushrooms, grilled tomato and sautéed spinach.

P 19.19 | F 3.53 | C 40.93 | KCAL 372.69