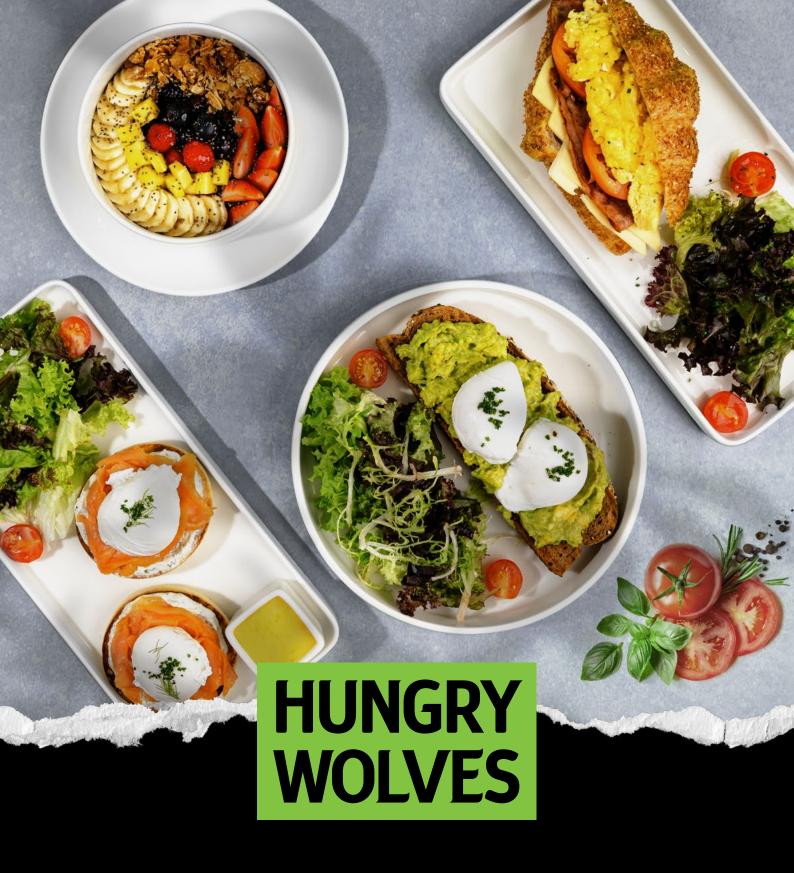

## **HUNGRY TOAST**

**AVO-TOAST** 

Crushed avocado served on toasted multi grain sourdough bread with two poached eggs and mixed green salad.

P 18.51 | F 3.09 | C 43.89 | KCAL 449.25

#### **HUNGRY WOLVES PROTEIN TARTINE** 52

Toasted multi-grain bread topped with crushed avocado, smoked salmon, two poached eggs, pesto sauce and mixed greens.

P 27.73 | F 2.83 | C 36.98 | KCAL 487.04

69