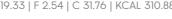

#### **EGG WHITE OMELETTE**

Four egg white omelette stuffed with feta cheese and spinach. Served with mixed green salad and toasted multigrain sourdough bread.

P 25.93| F 1.93 | C 34.99 | KCAL 282.90