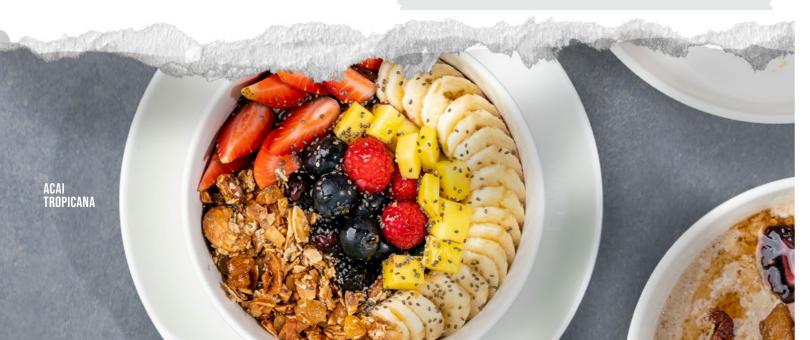

## **SWEET BITES**

45

29

ACAI TROPICANA

Acai berry topped with strawberry, raspberry, mango, chia seeds, blackberry, banana and granola.

49

42

39

12

45

P 7 | F 13.53 | C 32 | KCAL 285

FRUIT SALAD

Mix of orange, kiwi, grape, strawberry, blueberry and

P 2.57 | F 11.22 | C 76.58 | KCAL 298.07

**GRANOLA BOWL** 

Homemade granola served with mixed berries, berry compote, cinnamon, chia seeds and Greek yogurt.