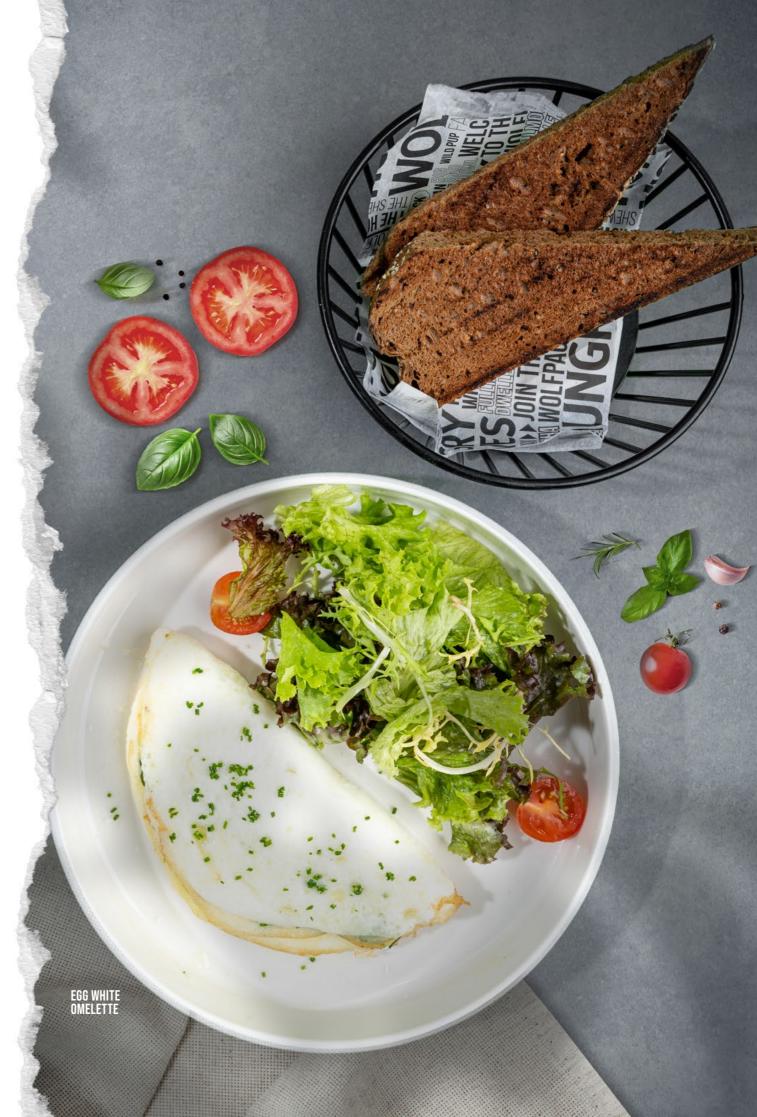

#### EGGS ROYAL

Two poached eggs served on a toasted English muffin with confit lemon cream cheese, smoked salmon and Hollandaise sauce served with mixed green salad.

P 25.74 | F 2.19 | C 30.35 | KCAL 368.01

#### Hollandaise sauce

P 2.65 | F 0.00 | C 0.9 | KCAL 264.50