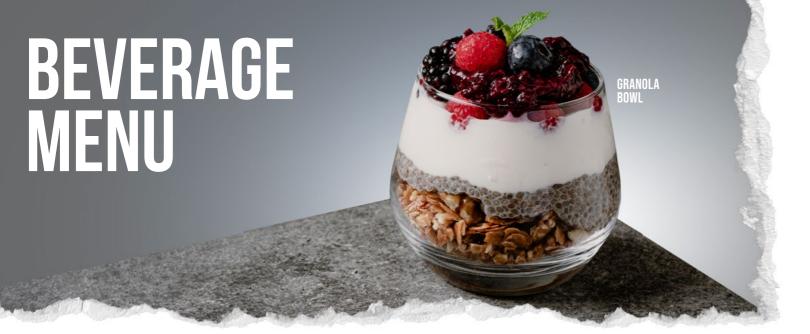

## **SWEET BITES**

45

29

ACAI TROPICANA

Acai berry topped with strawberry, raspberry, mango, chia seeds, blackberry, banana and granola.

49

42

39

12

45

P 7 | F 13.53 | C 32 | KCAL 285

FRUIT SALAD

Mix of orange, kiwi, grape, strawberry, blueberry and

P 2.57 | F 11.22 | C 76.58 | KCAL 298.07

**GRANOLA BOWL** 

Homemade granola served with mixed berries, berry compote, cinnamon, chia seeds and Greek yogurt.