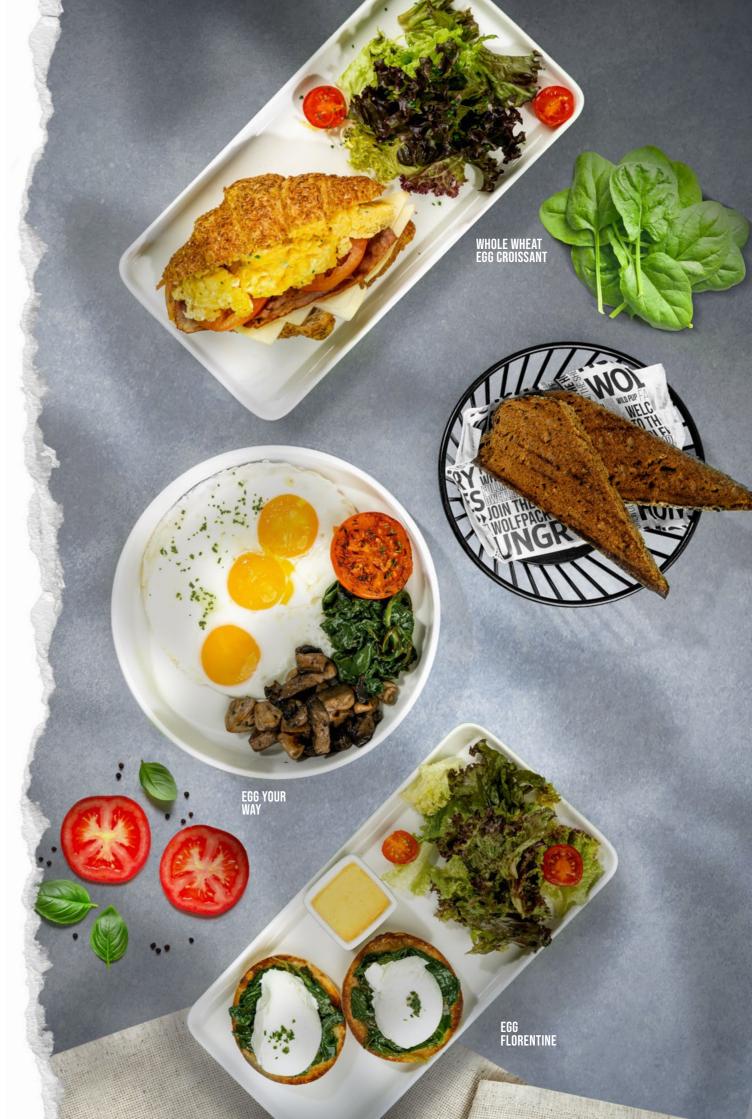

### **EGG YOUR WAY**

Three eggs (your choice of poached, sunny side-up, scrambled, omelette or boiled). Served with toasted multigrain sourdough, sautéed mushrooms, grilled tomato and sautéed spinach.

P 19.19 | F 3.53 | C 40.93 | KCAL 372.69

#### WHOLE WHEAT EGG CROISSANT

turkey, tomato and Swiss cheese. Served with a mixed

P 25.40 | F 7.65 | C 31.22 | KCAL 476.98

49

Whole wheat croissant filled with two scrambled eggs,