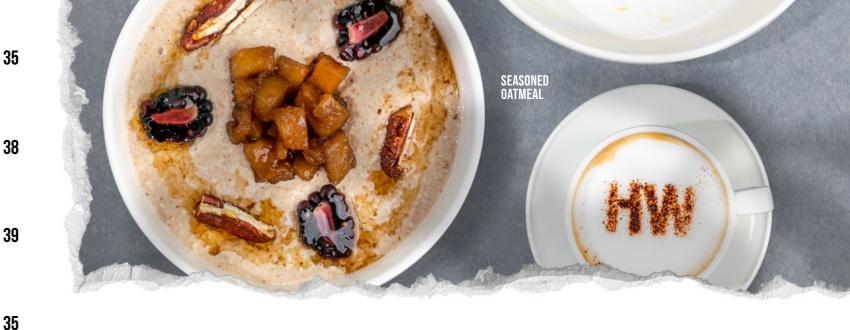

P 12.33 | F 7.82 | C 40.86| KCAL 329.43

**SEASONED OATMEAL** 

Your choice of hot or cold.

Steel-cut oats soaked in almond milk, cinnamon, apple, pecan nuts, blackberry. Served with maple syrup.

P 12.33 | F 7.82 | C 40.86 | KCAL 329.43