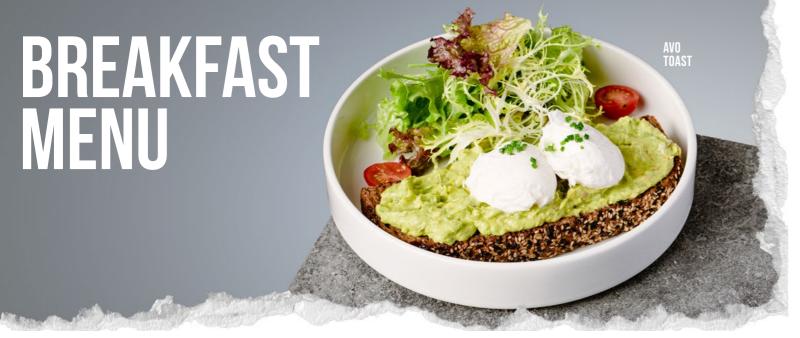

## **HUNGRY TOAST**

**AVO-TOAST** 

Crushed avocado served on toasted multi grain sourdough bread with two poached eggs and mixed green salad.

P 18.51 | F 3.09 | C 43.89 | KCAL 449.25