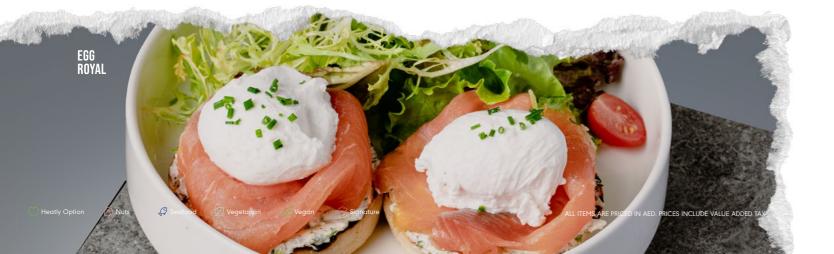

#### **EGGS FLORENTINE**

Two poached eggs served on a toasted English muffin with sautéed spinach and Hollandaise sauce served with mixed

P 19.33 | F 2.54 | C 31.76 | KCAL 310.88

#### Hollandaise sauce

P 2.65 | F 0.00 | C 0.9 | KCAL 264.50