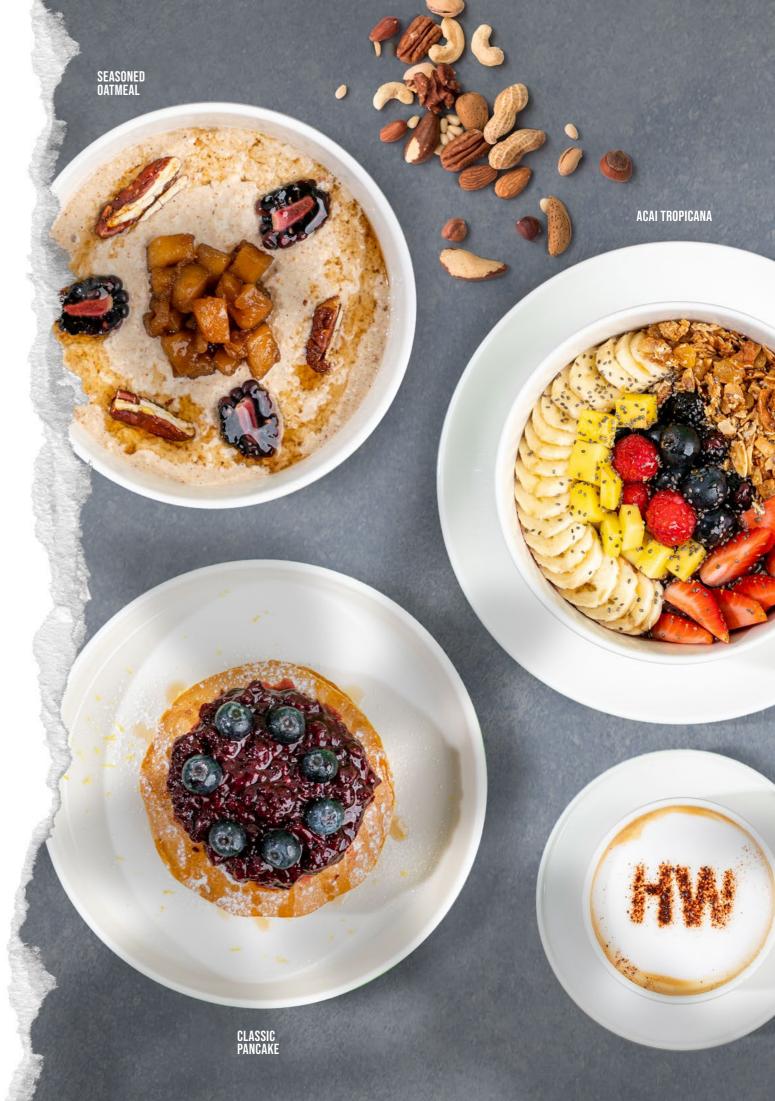

P 12.33 | F 7.82 | C 40.86| KCAL 329.43

**SEASONED OATMEAL** 

Your choice of hot or cold.

Steel-cut oats soaked in almond milk, cinnamon, apple, pecan nuts, blackberry. Served with maple syrup.

P 12.33 | F 7.82 | C 40.86 | KCAL 329.43